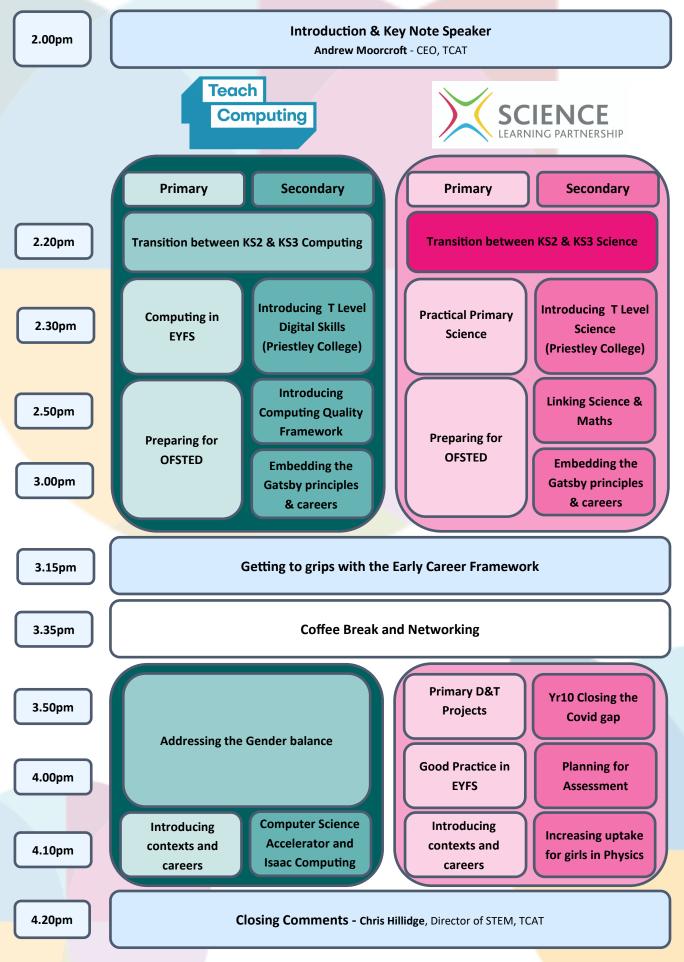

See over for schedule of events

**BOOK NOW** 

Delegates will be able to join either a Science or Computer Science stream of sessions, some as joint sessions covering both areas.

Within each stream there will be a choice of 10 and 20 minute workshops to attend across the event. Different sessions have been organised for primary and secondary colleagues across the STEM subject areas as well as some joint sessions that cross the phases and subjects ensuring relevance for all.

slp@bca.warrington.ac.uk teachcomputing@bca.warrington.ac.uk